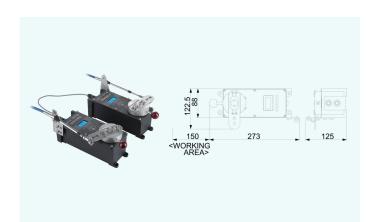

## A200 Mechanical Actuator

#### **Features**

- Configure as throttle or clutch
- Numerical stroke adjustment
- Overcurrent protection
- OLED display
- · Manual override
- Throttle idle protection with J200NS PCB
- · Made in Korea

#### Power

DC24V 1.3A

# Operating Temperature

-20°C ~ +60°C

Ingress Protection IP66

Max. Stroke 75mm