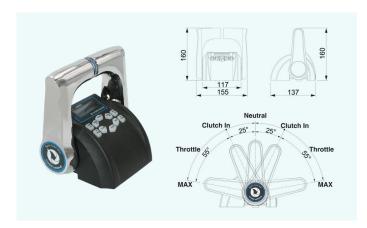

## H200 Control Head

#### **Features**

- · Single or twin levers
- Up to 4 stations
- Can bus communication
- · Individual gear override
- E-brake function
- · OLED display
- · Made in Korea

#### **Power**

DC24V 0.5A

**Operating Temperature** 

-20°C ~ +60°C

Ingress Protection

**IP66** 