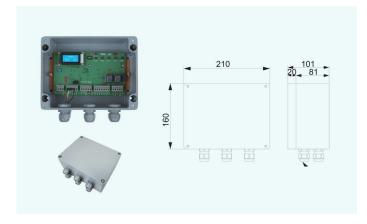

## E200 Electronic Control Unit

#### **Features**

- PWM, 0-5 V or 4-20 mA output
- Clutch contact 2 A
- Neutral safety contact -1 A
- OLED display
- Made in Korea

#### **Power**

DC24V 0.5A

# **Operating Temperature**

-20°C ~ +60°C

Ingress Protection IP66

Product Design Approved

Certificate No.: 24-0064243-PDA, 24-0062219-PDA